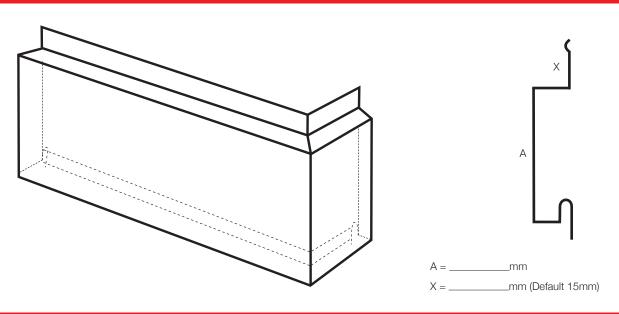

## MITRED PANEL

#### **MEASURING MITRES**

- 1. Mitred Panels are always Stop Ended on both ends of the panels.
  - \* Lead time for Mitres is 5 working days.
- 2. Maximum continuous sheet length for a Mitred Panel is 4m; one leg not to exceed 900mm.