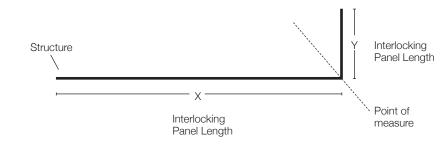

## HOW TO MEASURE

| X =               | mm (+ 27mm) |
|-------------------|-------------|
| Y =               | mm (+ 27mm) |
| Quantity required |             |

Revolution Roofing will add the extra depth to the Panels; measurements required from customer is internal measurement.