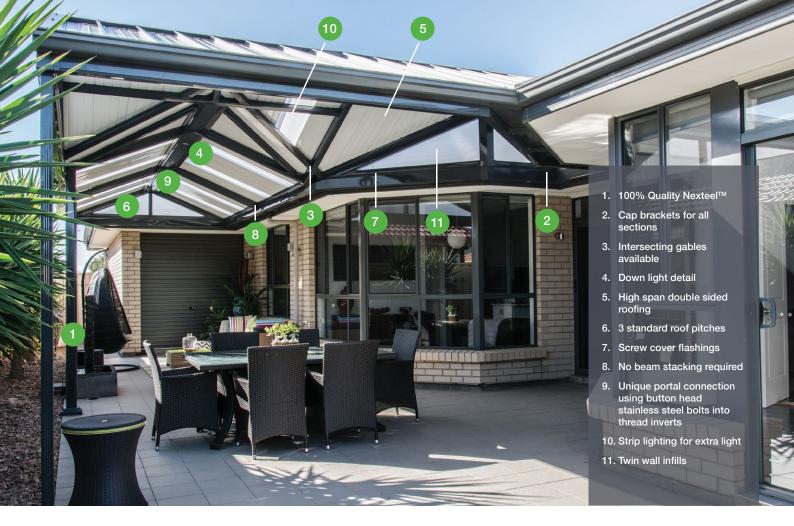

#### Victory Accessories

The Victory patio, verandah and carport systems offer a wider choice of beams than any other. The unique 233mm beam exclusive to Revolution Roofing ensures that there's no piggy backing of beams, making it even stronger and more corrosion resistant.

With the new 233mm beam only one beam is required, resulting in less labour time and providing a more streamlined and pleasing appearance.

Victory is a complete system including all framing, sheeting and rainwater items - that are practical, durable and attractive in a variety of Nexteel colours which can be combined to suit individual requirements.

With the option of recessed purlins, improved bracket designs to streamline the appearance of beams and a revolutionary portal fixing method using painted stainless steel bolts, the Victory patio, verandah and carport systems win in every way.