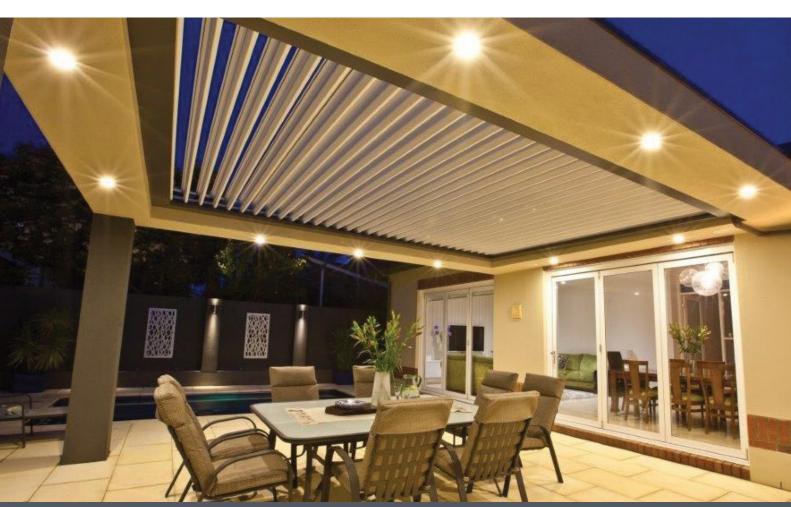

#### Victory Louvres

Victory Opening Roofs are now available. Designed with durability and quality in mind, there has never been a better time for true indooroutdoor living. Victory Louvres give

you control over your lifestyle, allowing you to select as much or as little sun and weather as you like.

Extra features available include downlight and fan options to enhance your entertainment area.