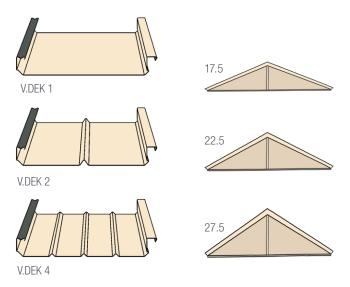

#### Roofing Profiles and Pitches

Victory patios, verandahs and carports are available with a wide range of roofing profiles to suit any home - from the exclusive True Oak Superior Corrugated Roofing to the revolutionary new V-Deck roofing profile - which is perfectly suited to Flat, Longspan and Gable style verandahs. Providing a classically smooth ceiling finish in various gloss colours to enhance the appearance of your structure, the V-Deck offers great spanning capabilities up to four metres without the need for unsightly roof purlins.

Victory patios, verandahs and carports are available in three roof pitch options: 17.5, 22.5 or 27.5 degrees.

Plus, the choice of both 108mm and 158mm portal beams enable spans beyond 10 metres.

#### Roofing Profiles and Pitches: