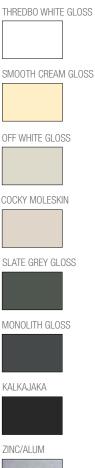

# Give your project the star treatment

The Victory range is available in premium pre painted steel from NextSTAR™ featuring a high gloss or standard finish to give you a low maintenance, high end structure without the need for painting.

The range of NextSTAR™ roofing colours also allows for a choice of gloss on the underside of the sheeting – a nice finishing touch.

Victory patio, verandah and carport beams are available in classic and new NextSTAR™ colours as well as RevZinc AM125.

#### Roofing Colours:

MERINO GLOSS