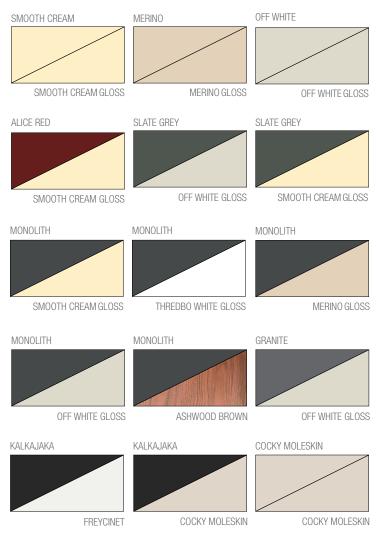

# Give your project the star treatment

The Victory range is available in premium pre painted steel from NextSTAR™ featuring a high gloss or standard finish to give you a low maintenance, high end structure without the need for painting.

The range of NextSTAR™ roofing colours also allows for a choice of gloss on the underside of the sheeting – a nice finishing touch.

Victory patio, verandah and carport beams are available in classic and new NextSTAR™ colours as well as RevZinc AM125.

#### Roofing Colours:

MERINO GLOSS