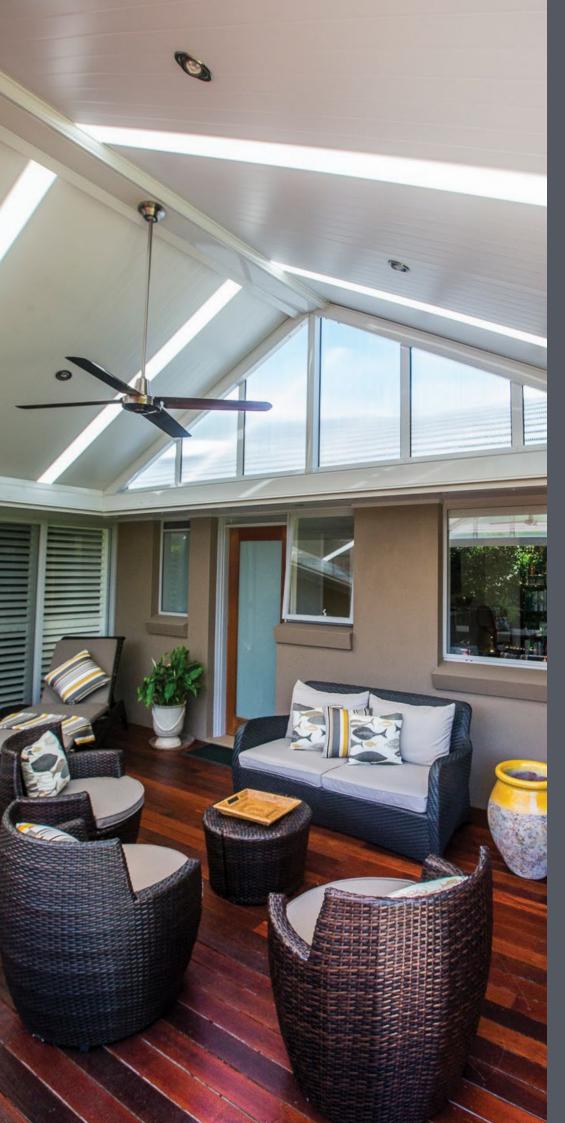

Extra features available include downlight and fan options to enhance your entertainment area.