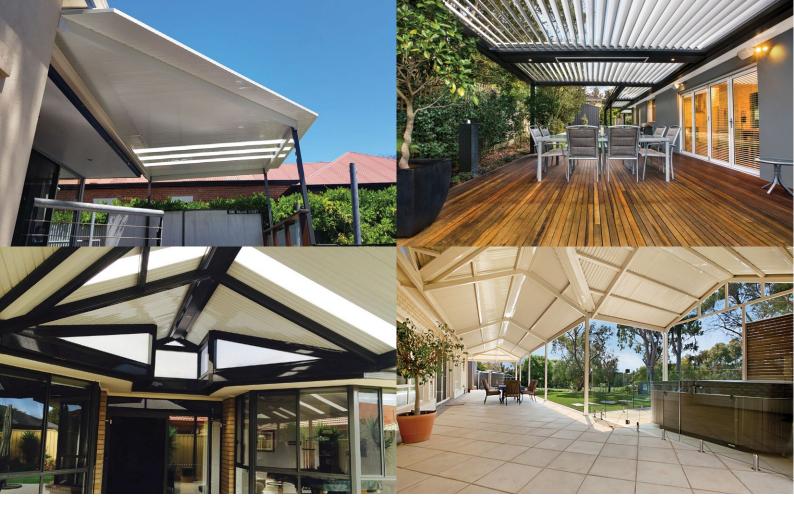

#### Victory Dutch Gable Patio, Verandah or Carport

Classic style to complement and add value to all types of homes. Perfect for entertaining as an outdoor area or simply as a carport on the side of

your home. The Victory Dutch Gable design is a popular choice with both 108mm and 158mm portal beams, which enables opening widths beyond 10 metres.

#### Victory Hip Roof Patio, Verandah or Carport

The Hip Gable roof has been designed with flexibility in mind.

It can accommodate your choice of roofing materials and design options

#### The Victory Gable End

Offering both visual appeal and superior spanning capabilities, the Victory Gable End adds flair and style to your home in a distinctive manner. Wide choice of designs and sizes to

suit your requirements. Fluted columns offer attractiveness and strength.

#### Victory Flat Roof Verandah

Insist on the genuine Victory superior patio, verandah or carport system and enjoy the great outdoors in your own backyard. Smooth ceiling-like

underside of roof with compact beams gives a spacious appearance and makes cleaning easy. A convenient overhang is available if preferred.

#### Victory Curved Roof Patio, Verandah or Carport

Curved options are available for flexibility in design and optimum appearance to complement your

home. Curved verandahs are available in a choice of finishes.

#### Victory Longspan Patio, Verandah or Carport

No need for internal roof purlins.

Offering a wide range of options the Longspan is available as a pitched verandah or a carport and

the design is customised to suit your home and lifestyle. The design of the Longspan means larger spans are available to accommodate your needs. Available as a single gable or combined with flat roof sections.

#### Victory Louvres

Victory Opening Roofs are now available. Designed with durability and quality in mind, there has never been a better time for true indooroutdoor living. Victory Louvres give

you control over your lifestyle, allowing you to select as much or as little sun and weather as you like.