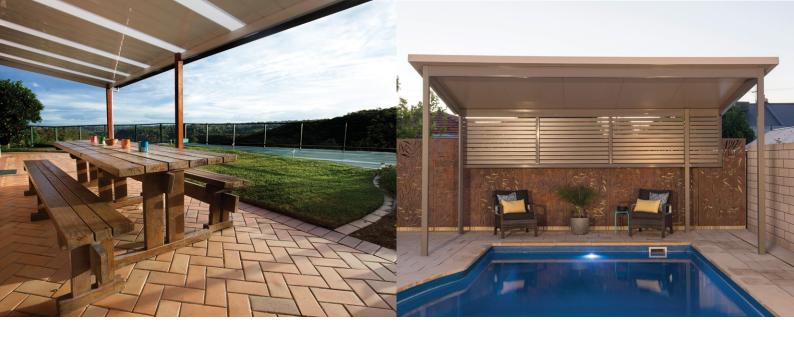

#### Victory Flat Roof Verandah

Insist on the genuine Victory superior patio, verandah or carport system and enjoy the great outdoors in your own backyard. Smooth ceiling-like

underside of roof with compact beams gives a spacious appearance and makes cleaning easy. A convenient overhang is available if preferred.

#### Victory Curved Roof Patio, Verandah or Carport

Curved options are available for flexibility in design and optimum appearance to complement your

home. Curved verandahs are available in a choice of finishes.