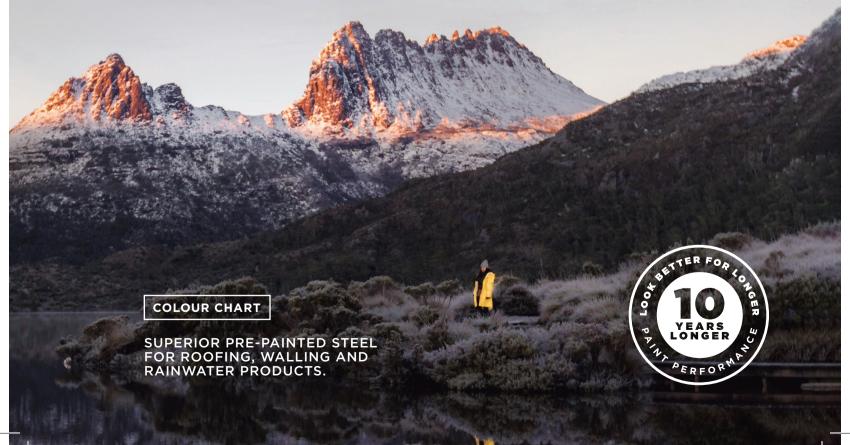

## Superior Paint Finish Range.

SUPERIOR PRE-PAINTED STEEL FOR ROOFING, WALLING AND RAINWATER PRODUCTS.