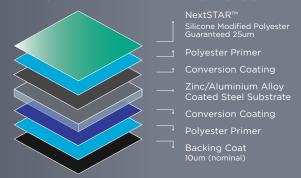

#### HIGHER FILM BUILD TOP COAT

NextSTAR™ uses an Australian first higher film build of guaranteed 25 microns (top coat); double UV filters and UV stabilisers.

#### NEXTSTAR™ PAINTED FINISH TECHNOLOGY