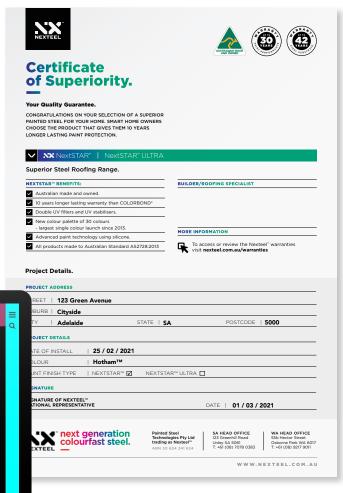

## Look better for longer.

Australian Standards | Meets AS2728: 2013

Your building professional advocates the use of NextSTAR™ due it's superior formulation and performance. Ask for your certificate of superiority for peace of mind. Intended to keep with your other important house documents; you've added more than a roof to your home, you've added value.

### 3 EASY STEPS TO SECURE YOUR CERTIFICATE OF SUPERIORITY:

- Enter the information for your project at nexteel.com.au/certificate-of-superiority/ (normally done by the builder/installer);
- A Certificate of Superiority will be generated for you;
- Enjoy 10 years longer lasting benefits with NextSTAR™ superior pre-painted steel.