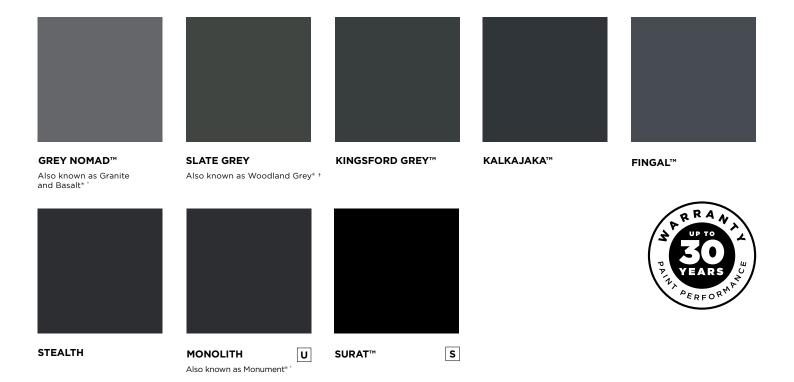

### NEXTSTAR™ AUSTRALIS SERIES - LASTS 10 YEARS LONGER THAN COLORBOND®\*

### THE ADVANCED PAINT TECHNOLOGY AND HIGHER FILM BUILD DELIVERS A SUPERIOR PAINT PERFORMANCE TO GIVE 10 YEARS LONGER WARRANTY AND PEACE OF MIND.

#### S = Satin Finish | U = Available in NextSTAR<sup>™</sup> Ultra Finish

\* Due its superior paint formulation, NextSTAR™ pre painted steel offers you 10 years longer warranty than COLORBOND\*.

<sup>+</sup> Alternative colour names shown are those of BlueScope Steel Limited and are used only for comparison.