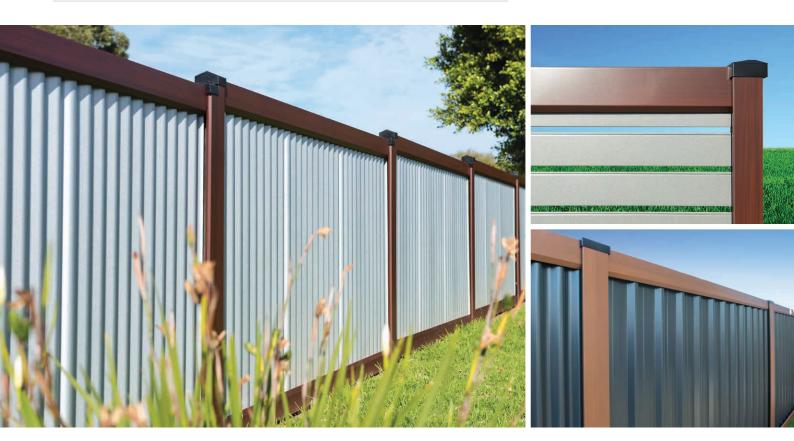

# Give your fence a make-over!

Cap-It-All, the latest innovation from Revolution Roofing to the fencing world. Cap-It-All is a unique capping system perfect to make-over your old panel fence. The system clips over your current fence posts and rails for a fantastic brand new look without replacing everything.

# FEATURES AND BENEFITS:

- > Complete panel fence make-over, old fence becomes new.
- > Available in premium pre-painted steel from NextSTAR<sup>™</sup>. Better paint means better colour performance.
- > Caps onto your existing fence.
- > Large range of colour combinations to choose from.
- > Clean and stylish, no visible screws or rivets.
- > Both sides of the fence or just one, the option is yours.
- > Quick installation time.