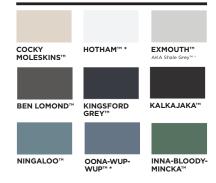

e a make-over!

Cap-It-All, the latest innovation from Revolution Roofing to the fencing world. Cap-It-All is a unique capping system perfect to make-over your old panel fence. The system clips over your current fence posts and rails for a fantastic brand new look without replacing everything.

# FEATURES AND BENEFITS:

- > Complete panel fence make-over, old fence becomes new.
- > Available in premium pre-painted steel from NextSTAR<sup>™</sup>. Better paint means better colour performance.
- > Caps onto your existing fence.
- > Large range of colour combinations to choose from.
- > Clean and stylish, no visible screws or rivets.
- > Both sides of the fence or just one, the option is yours.
- > Quick installation time.

# AVAILABLE IN THESE COLOURS AND FINISHES:

### **Classic Colours**



### Woodgrain Range





#### **Matt Finish Range**



To view the entire range visit victoryhomeimprovements.com.au/colours-finishes/

\* Available in satin finish † BlueScope or COLORBOND® names shown are for comparison purposes only.





REV2748