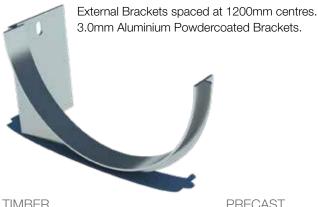

#### SUGGESTED INSTALLATION OF REVBIG GUTTERS

TIMBER

For fixing brackets into timber facia Revolution Roofing recommend a 12G coach bolt fixing.

#### PRECAST

For fixing into precast concrete Revolution Roofing recommend a concrete screwbolt, minimum 8x50mm (such as) a Hilti HUS anchor.