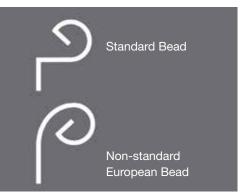

### TWO BEAD OPTIONS

STEEL

For fixing into steel facia purlin Revolution Roofing recommend a 12G self drilling screw.