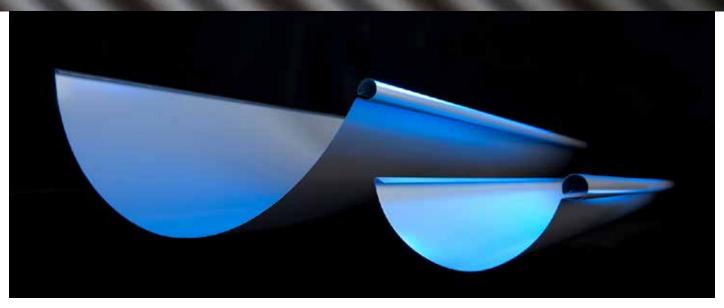

# REVBIG GUTTERS In this case, bigger is better.

At Revolution Roofing, we think if you're designing a commercial building, you should be able to design it with commercial sized eaves gutters. We've done the research, invested in technology and now we bring to you; variable width, continuous length steel half round gutters up to a massive six metres long. We think it's the largest advancement in roll formed eaves gutters in the last three decades.

And it gives you the perfect choice for a commercial project that requires something a bit bigger than a domestic eaves gutter.

Revolution Roofing proudly introduce RevBig Gutters.

### TWO BEAD OPTIONS

STEEL

For fixing into steel facia purlin Revolution Roofing recommend a 12G self drilling screw.