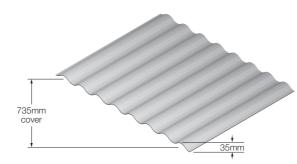

#### TRUE OAK 'SUPER 5' 35MM

#### Features & Benefits:

- Minimum roof pitch 2 degrees
- 121mm x 35mm corrugation
- Suitable for roofing and walling applications
- 60% deeper, 50% wider & 100% stronger than standard corrugated
- 50% more water carrying capacity than standard corrugated
- Much stronger underfoot than standard shallow corrugated
- Improved lapping resulting in no sagging or gaping