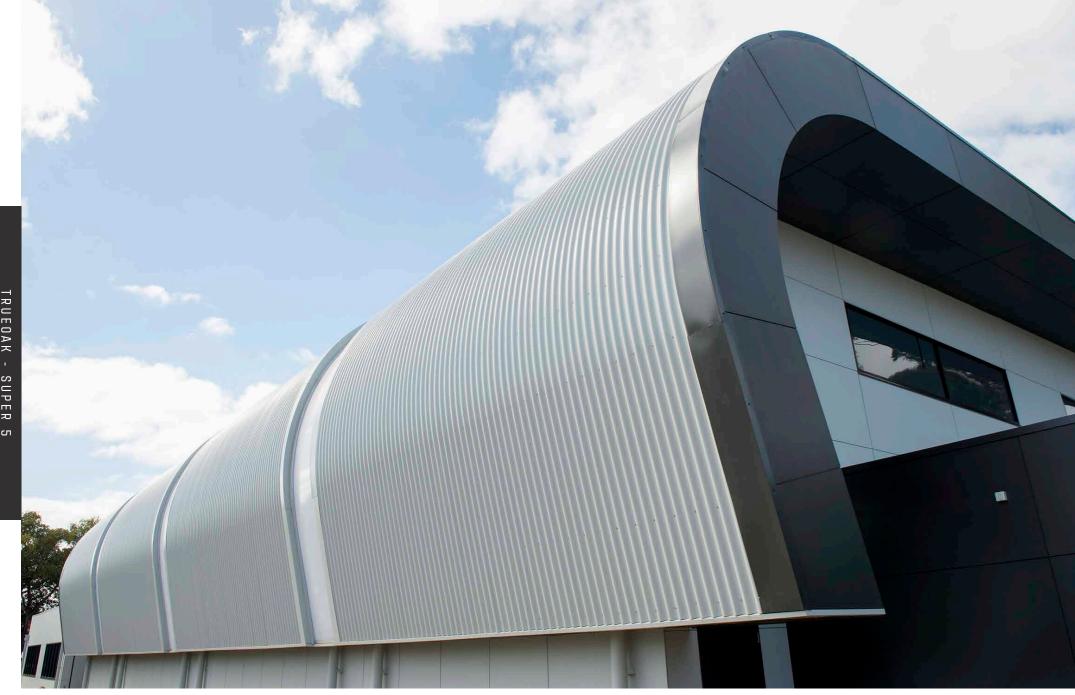

#### TRUE OAK 'SUPER 5' 35MM

#### Features & Benefits:

- Minimum roof pitch 2 degrees
- 121mm x 35mm corrugation
- Suitable for roofing and walling applications
- 60% deeper, 50% wider & 100% stronger than standard corrugated
- 50% more water carrying capacity than standard corrugated
- Much stronger underfoot than standard shallow corrugated
- Improved lapping resulting in no sagging or gaping