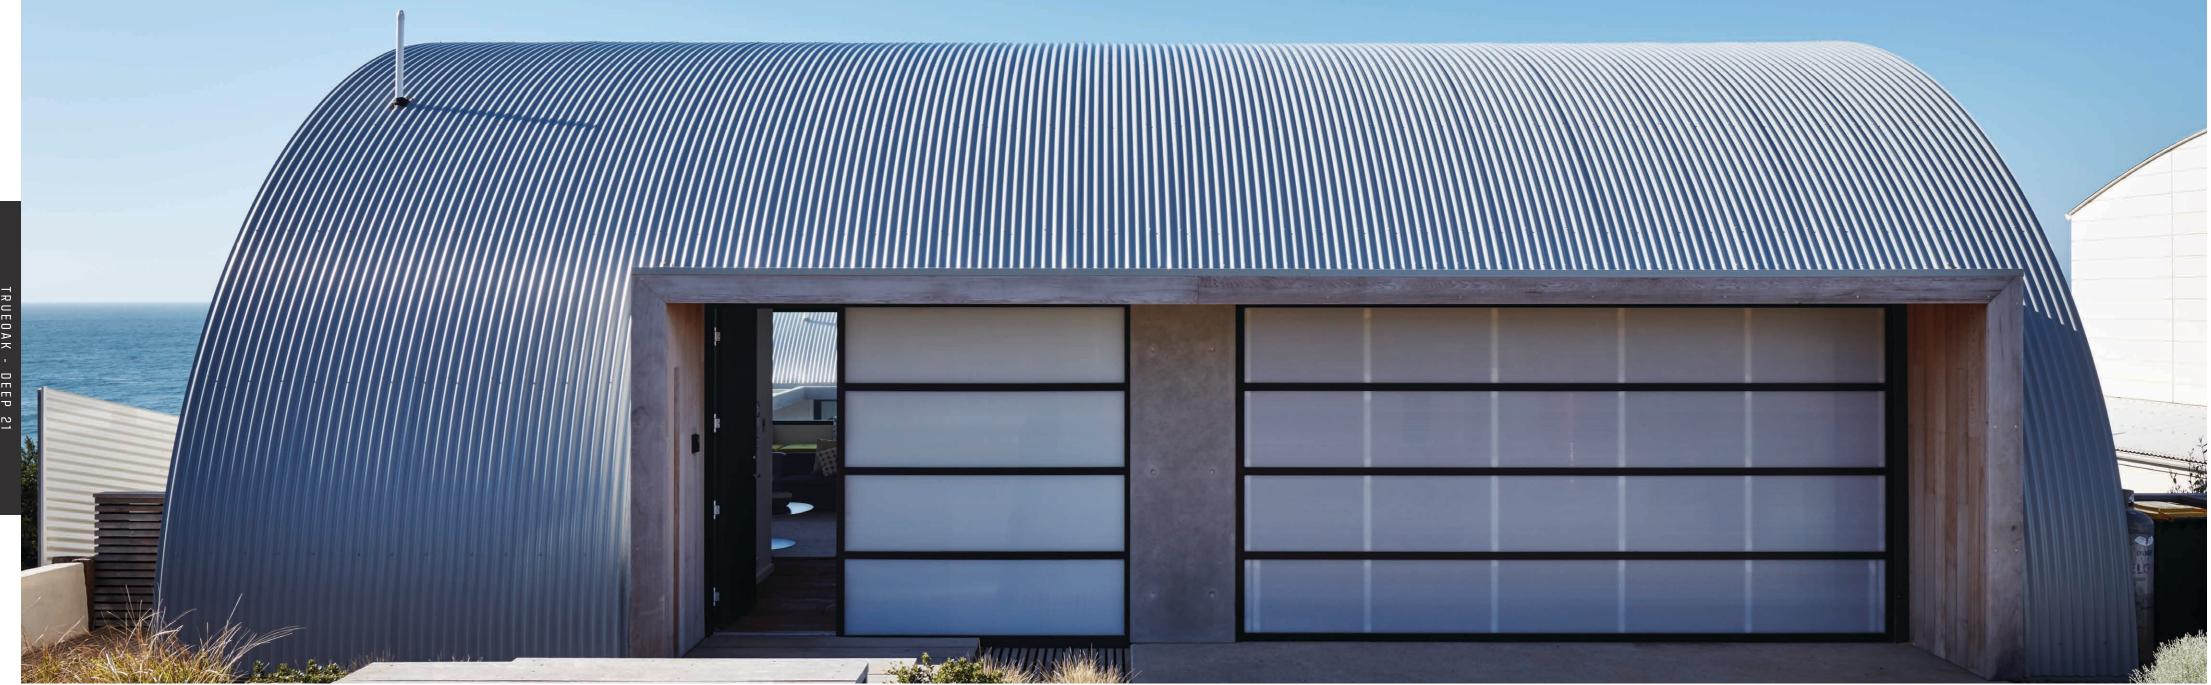

#### TRUE OAK 'SUPER 5' 35MM

#### Features & Benefits:

- Minimum roof pitch 2 degrees
- 121mm x 35mm corrugation
- Suitable for roofing and walling applications
- 60% deeper, 50% wider & 100% stronger than standard corrugated
- 50% more water carrying capacity than standard corrugated
- Much stronger underfoot than standard shallow corrugated
- Improved lapping resulting in no sagging or gaping