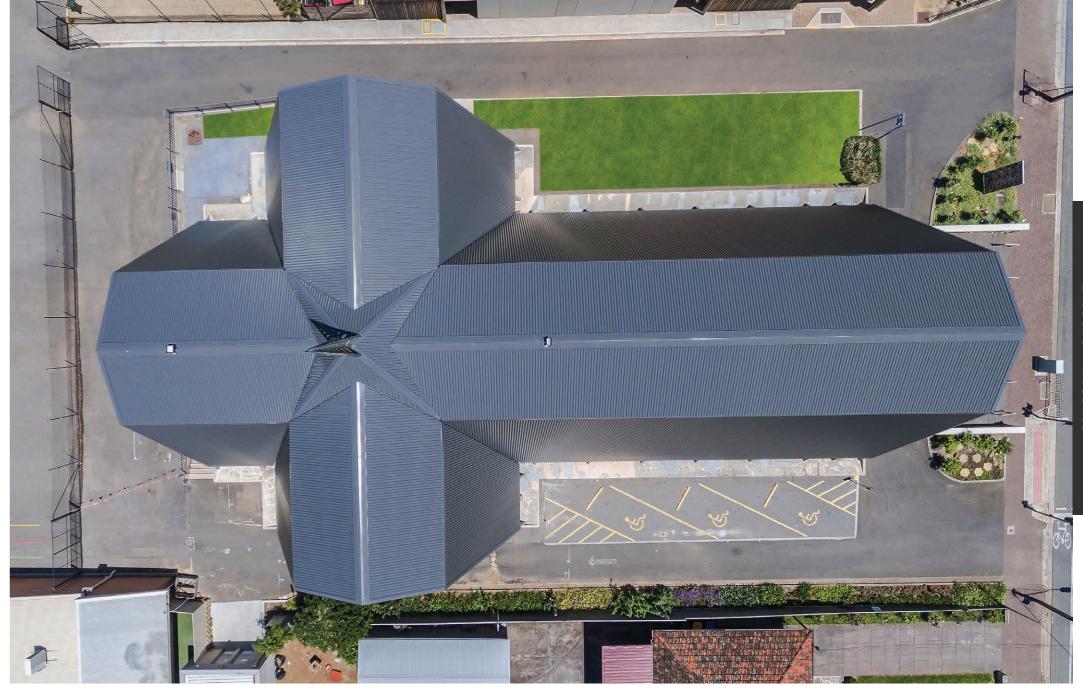

#### TRUE OAK 'DEEP' 21MM

#### Features & Benefits:

- Minimum roof pitch 3 degrees
- 76mm x 21mm corrugation
- Suitable for roofing, walling and fencing applications
- 40% deeper and 40% stronger than standard shallow corrugated
- This profile is much stronger underfoot and is far less susceptible to denting by foot traffic