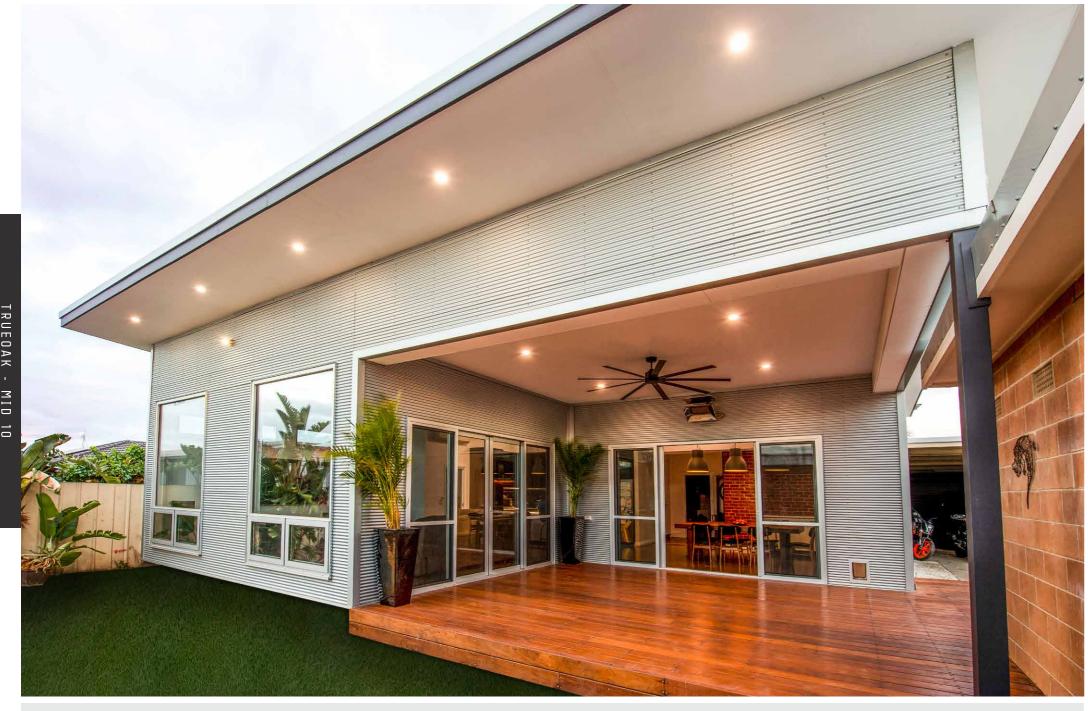

### TRUE OAK 'MID' 10MM

#### Features & Benefits:

- 38.1mm x 10mm corrugation
- Suitable for walling, ceilings, verandahs and canopy applications
- 50% wider and 100% stronger than 25mm x 6mm standard corrugated
- Improved lapping resulting in no sagging or gaping
- Twice the area for fixings than standard 'mini' corrugated

10 // PRIVATE RESIDENCE GRANGE // ARCHITECT - TROPPO ARCHITECTS

12 // PRIVATE RESIDENCE - VICTORY // INSTALLER - ALDINGA HOME IMPROVEMENTS