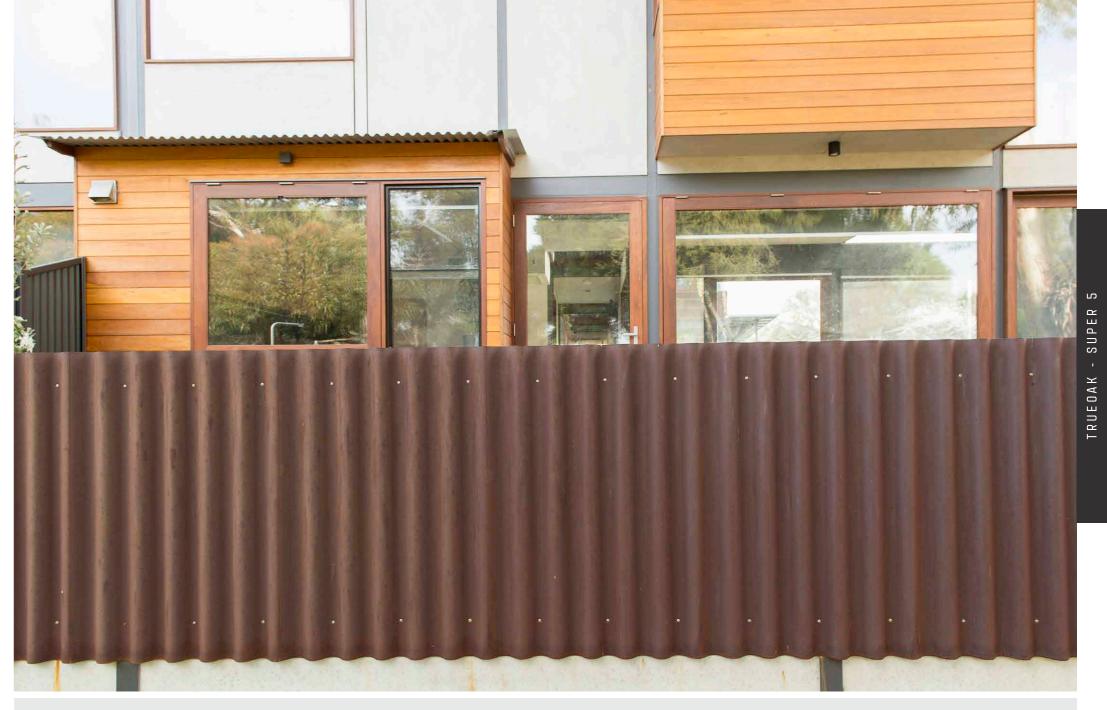

#### TRUE OAK 'SUPER 5' 35MM

#### Features & Benefits:

- Minimum roof pitch 2 degrees
- 121mm x 35mm corrugation
- Suitable for roofing and walling applications
- 60% deeper, 50% wider & 100% stronger than standard corrugated
- 50% more water carrying capacity than standard corrugated
- Much stronger underfoot than standard shallow corrugated
- Improved lapping resulting in no sagging or gaping