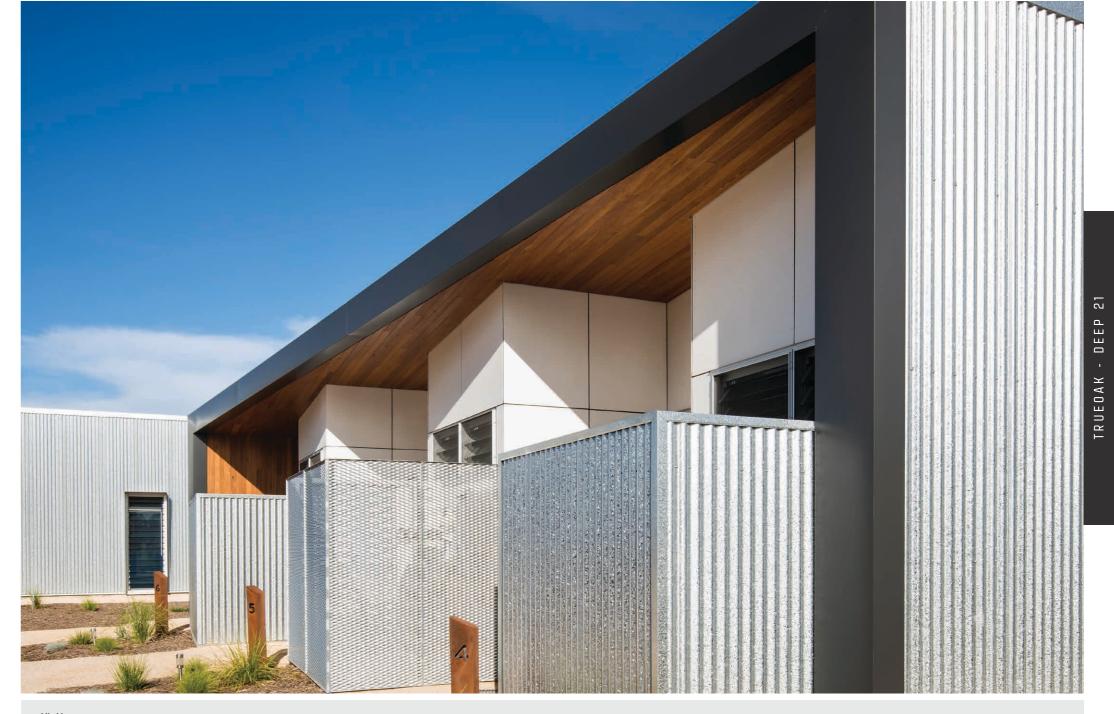

#### TRUE OAK 'DEEP' 21MM

#### Features & Benefits:

- Minimum roof pitch 3 degrees
- 76mm x 21mm corrugation
- Suitable for roofing, walling and fencing applications
- 40% deeper and 40% stronger than standard shallow corrugated
- This profile is much stronger underfoot and is far less susceptible to denting by foot traffic