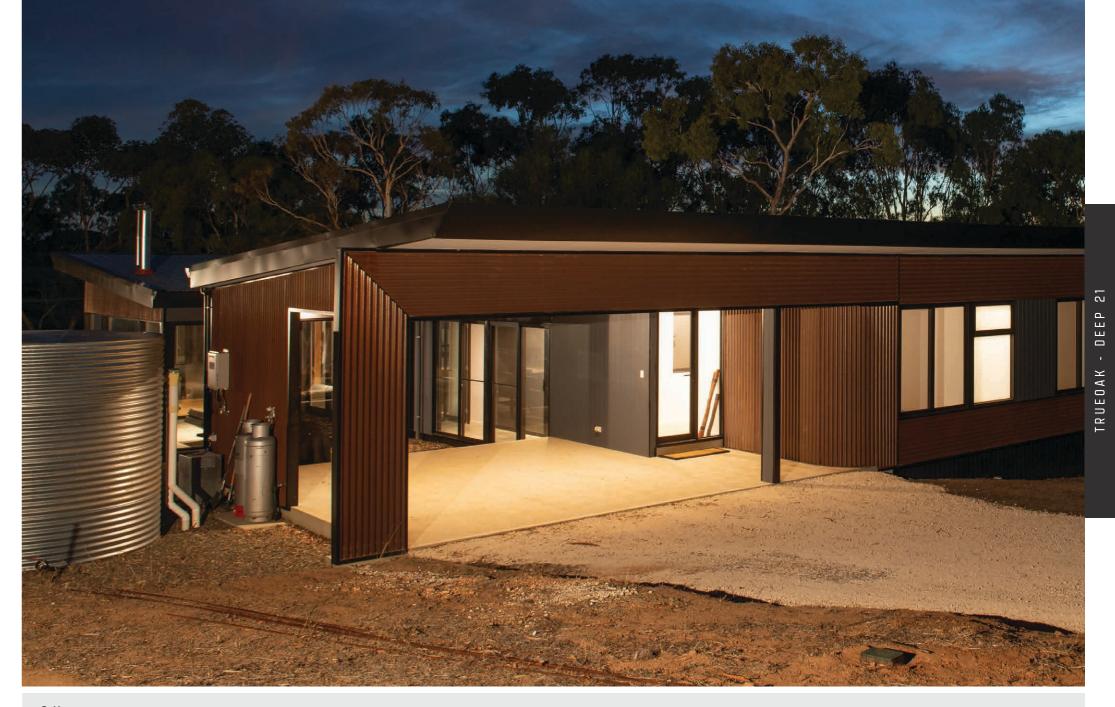

#### TRUE OAK 'DEEP' 21MM

#### Features & Benefits:

- Minimum roof pitch 3 degrees
- 76mm x 21mm corrugation
- Suitable for roofing, walling and fencing applications
- 40% deeper and 40% stronger than standard shallow corrugated
- This profile is much stronger underfoot and is far less susceptible to denting by foot traffic

10 // PRIVATE RESIDENCE GRANGE // ARCHITECT - TROPPO ARCHITECTS

12 // PRIVATE RESIDENCE - VICTORY // INSTALLER - ALDINGA HOME IMPROVEMENTS