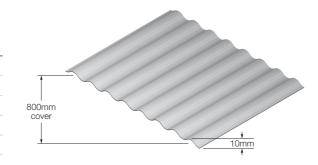

#### Features & Benefits:

- 38.1mm x 10mm corrugation
- Suitable for walling, ceilings, verandahs and canopy applications
- 50% wider and 100% stronger than 25mm x 6mm standard corrugated
- Improved lapping resulting in no sagging or gaping
- Twice the area for fixings than standard 'mini' corrugated