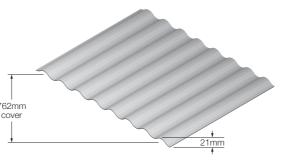

#### Features & Benefits:

- Minimum roof pitch 3 degrees
- 76mm x 21mm corrugation
- Suitable for roofing, walling and fencing applications
- 40% deeper and 40% stronger than standard shallow corrugated
- This profile is much stronger underfoot and is far less susceptible to denting by foot traffic