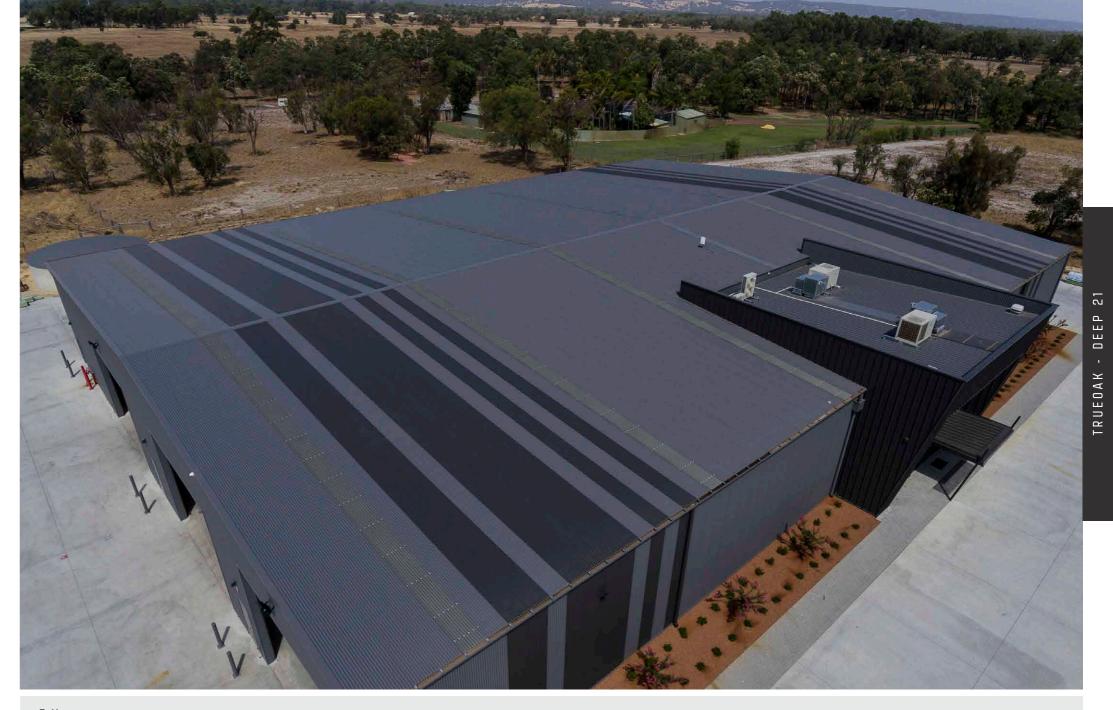

#### TRUE OAK 'DEEP' 21MM

#### Features & Benefits:

- Minimum roof pitch 3 degrees
- 76mm x 21mm corrugation
- Suitable for roofing, walling and fencing applications
- 40% deeper and 40% stronger than standard shallow corrugated
- This profile is much stronger underfoot and is far less susceptible to denting by foot traffic