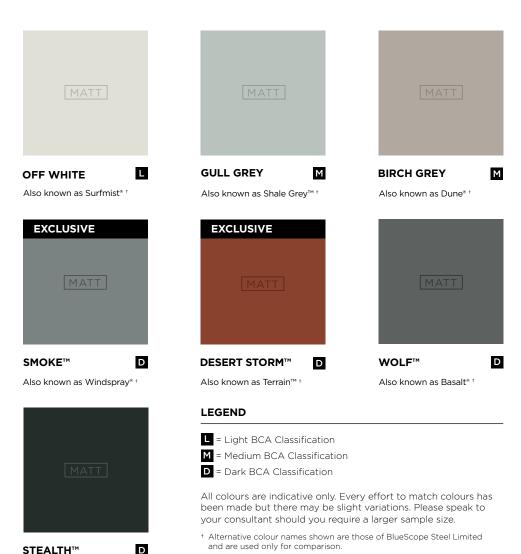

## MATT FINISH OPTIONS

Nexteel<sup> $\mathsf{TM}$ </sup> is the first to introduce two new colours to the matt range you already know and love - Desert Storm<sup> $\mathsf{TM}$ </sup> and Smoke<sup> $\mathsf{TM}$ </sup> join the range of matt finish colours.