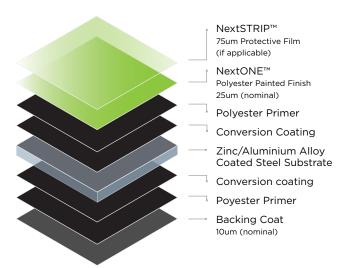

## NextONE™ Painted Finish Technology.

## PAINTED FINISH

Nominal 25 microns top coat

### PROTECTIVE FILM

Guaranteed 75 microns protective film (NextSTRIP™)