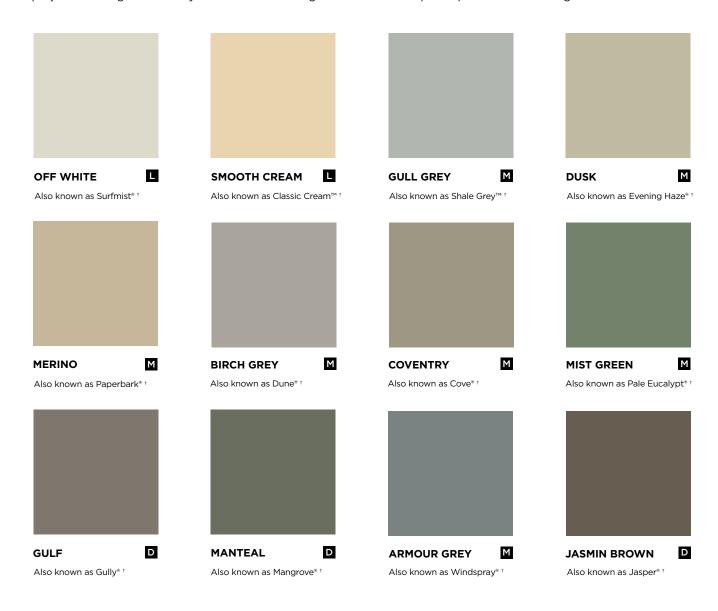

## **COLOUR RANGE**

Standard - 22 Colours // Matt Finish - 7 Colours

## 22 STANDARD COLOURS

With Nexteel™ you can continue to choose from a range of 22 standard colours for your next project. Offering the industry standard colour range with Nexteel™ superior protective advantages.

## MATT FINISH OPTIONS

Nexteel<sup> $\mathsf{TM}$ </sup> is the first to introduce two new colours to the matt range you already know and love - Desert Storm<sup> $\mathsf{TM}$ </sup> and Smoke<sup> $\mathsf{TM}$ </sup> join the range of matt finish colours.

## WHAT COLOURS ARE AVAILABLE?

The NextONE™ range is available in 22 standard colours plus 7 matt finish colours.