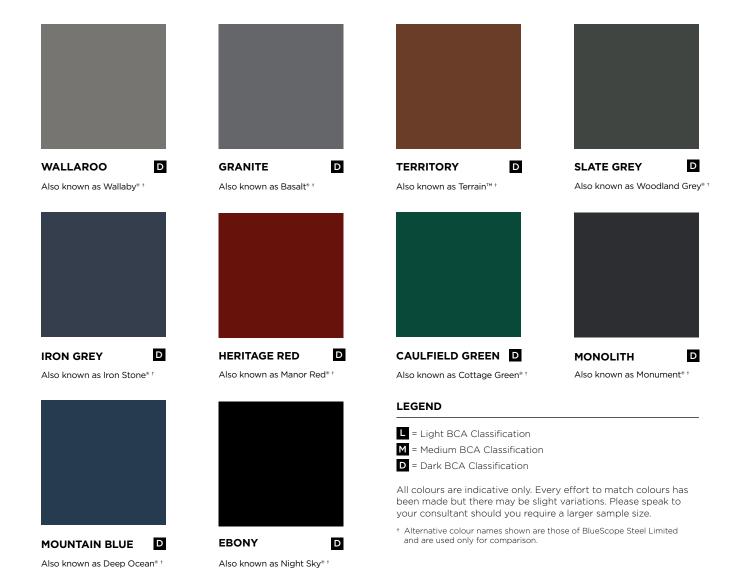

## 22 STANDARD COLOURS

With Nexteel™ you can continue to choose from a range of 22 standard colours for your next project. Offering the industry standard colour range with Nexteel™ superior protective advantages.

Also known as Monument® †