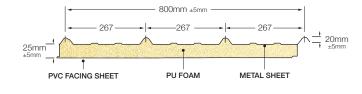

### **FEATURES**

- All in one steel sheet with PU insulation and PVC underside lining
- Minimum roof pitch 3 degrees & 1.5m roof and wall spans
- 20mm rib height and 800mm sheet cover, perfect for • easy installation
- · Light weight and easy to handle
- 25mm thick PU insulation with heat and sound resistance efficiency far exceeding the market
- PU foam does not disintegrate
- Suitable to be installed on sheds, small factories & domestic applications
- · Easy installation with cut to length sheets
- Aesthetically pleasing PVC underside

IMPROVEMEN

R Value 1.2 - More than 5 times similar applications

# COLOURS

Cut to length from standard stocked lengths as follows: 2400mm, 3050mm, 3600mm, 4200mm, 4800mm, 6100mm & 7200mm.

EVOLUTION ROOFING

PVC

underside

5-17 Taminga Street Regency Park 5010 T 08 8352 0911