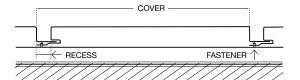

## INTERLOCKING PANEL

The latest addition to the innovative Revolution Roofing product range - EuroPlus Interlocking Panel - part of the new EuroPlus Series.

The EuroPlus Interlocking Panel is a sleek wall cladding option which provides clean lines through a recess joint and concealed fixings.

| Standard Cover     | 200mm                                                                                                                                                                                                         |     | 250mm |            | 300mm |
|--------------------|---------------------------------------------------------------------------------------------------------------------------------------------------------------------------------------------------------------|-----|-------|------------|-------|
| Length             | 6000mm                                                                                                                                                                                                        |     |       |            |       |
| Recess width       | 0mm                                                                                                                                                                                                           | 5mm | 10mm  |            | 15mm  |
| Side width         | 24mm                                                                                                                                                                                                          |     |       |            |       |
| Fixing orientation | Vertical                                                                                                                                                                                                      |     |       | Horizontal |       |
| Stop Ends          | Available on request                                                                                                                                                                                          |     |       |            |       |
| Available Finishes | Colour 0.55mm BMT Colour 0.8mm BMT Colour Matt Finish 0.55mm BMT Colour Ultra/ AZ200 0.55mm BMT Colour Metallic 0.55mm BMT Copper 0.7mm Corten 0.7mm Painted Aluminium 0.8mm BMT PRINTECH Aluminium 0.8mm BMT |     |       |            |       |