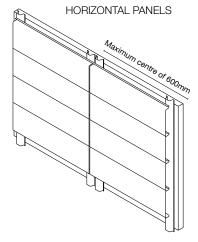

A variety of applications are available as the panels can be fixed vertically or horizontally as a wall cladding, or as a soffit panel.

When installed correctly, it provides the perfect solution for a wall cladding for both commercial and residential structures.

## SUBSTRUCTURE DETAILS

Top Hats or Battens should have a maximum centre of 600mm, should be on a level plane and be placed at right angles to the panels.

Alternatively the EuroPlus Interlocking Panel can be installed on a 15mm plywood; ensuring the plywood is fixed on a level plane and with particular attention paid to the butt joint of two plywood sheets.