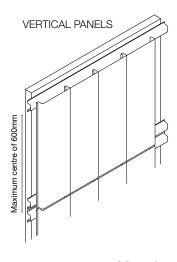

## SUBSTRUCTURE DETAILS

Top Hats or Battens should have a maximum centre of 600mm, should be on a level plane and be placed at right angles to the panels.

Alternatively the EuroPlus Interlocking Panel can be installed on a 15mm plywood; ensuring the plywood is fixed on a level plane and with particular attention paid to the butt joint of two plywood sheets.