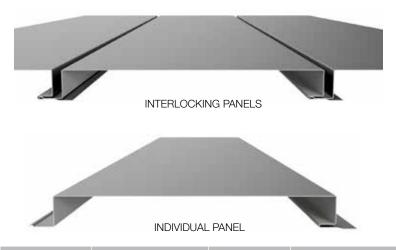

A variety of applications are available as the panels can be fixed vertically or horizontally as a wall cladding, or as a soffit panel.

When installed correctly, it provides the perfect solution for a wall cladding for both commercial and residential structures.

Oil Canning is an inherent characteristic of non-ferrous metals with broad flat areas. The Architect, Builder, and Homeowner needs to be aware that oil canning may affect the overall aesthetic outcome. There are measures that can be taken during design and installation to minimise the risk of oil canning such as ensuring the plywood is flush, the panels are fixed vertically, limiting the continuous length of each panel, and reducing the size of the pan. For more information please go to our website, www.revolutionroofing.com.au