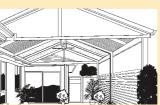

#### VICTORY HIP ROOF PATIO, VERANDAH OR CARPORT

The Hip Gable roof has been designed with flexibility in mind. It can accommodate your choice of roofing materials and design options whether it is polycarbonate sheeting to maximise light, or traditional BlueScope corrugated iron to match your home.