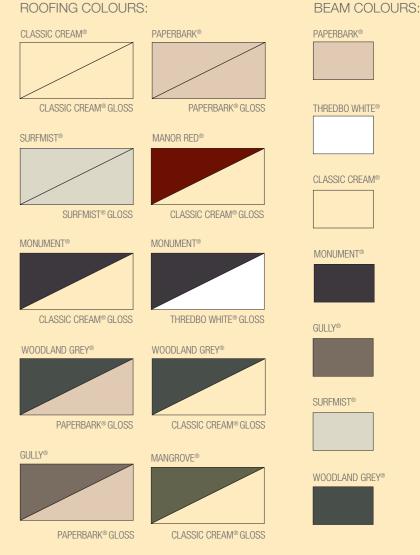

## STREET-SMART COLOURS

The Victory range is available in COLORBOND® with a high gloss finish to give you a low maintenance, attractive and street-smart structure without the need for painting. The great selection of double-sided COLORBOND® roofing colours also allow for a choice of gloss on the underside of the sheeting to complement your home.

Victory patio, verandah and carport beams are available in seven classic Colorbond<sup>®</sup> Steel Colour – Paperbark. Thredbo White, Classic Cream, Monument, Gully, Surfmist and Woodland Grey.

Victory also offers the choice of adding sunlight to your structure with a wide range of polycarbonate or fibreglass roof sheeting to enhance the look and feel of your patio or verandah