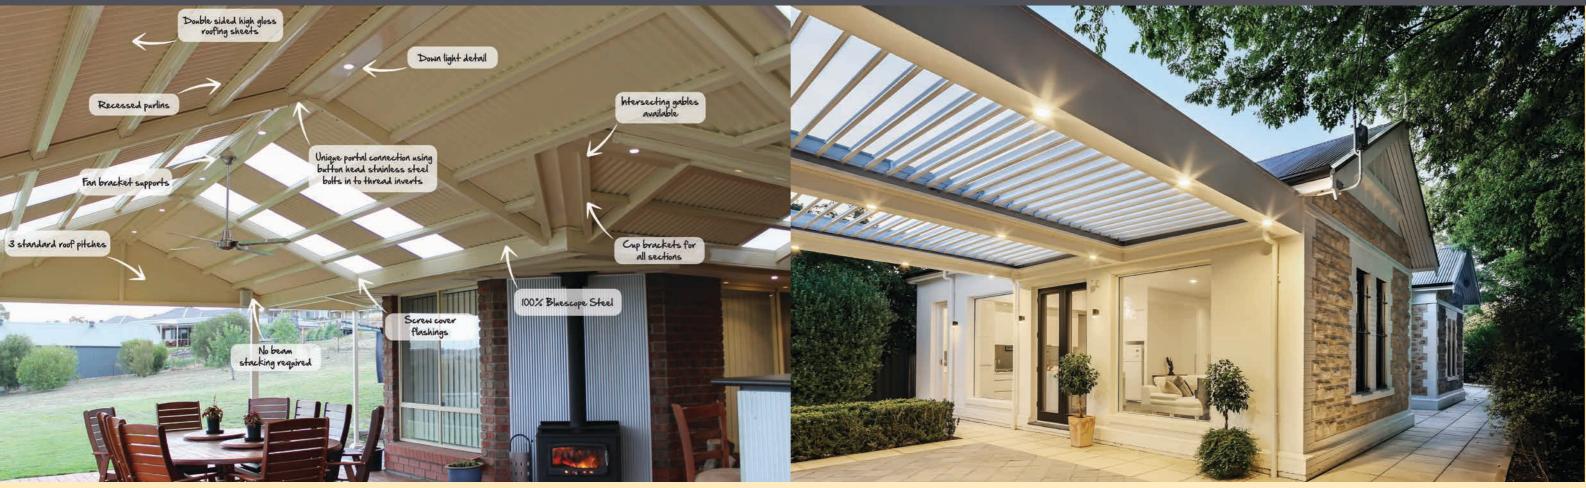

## VICTORY ACCESSORIES

The Victory patio, verandah and carport systems offer a wider choice of beams than any other. The unique 233mm beam exclusive to Revolution Roofing ensures that there's no piggy backing of beams, making it even stronger and more corrosion resistant.

With the new 233mm beam only one beam is required, resulting in less labour time and providing a more streamlined and pleasing appearance.

Victory is a complete system including all framing, sheeting and rainwater items - that are practical, durable and attractive in a variety of COLORBOND<sup>®</sup> colours which can be combined to suit individual requirements.

#### With the option of recessed purlins, improved bracket designs to streamline the appearance of beams and a revolutionary portal fixing method using painted stainless carport systems win in every way.

Extra features available include downlight and fan options to enhance your entertainment area.

### **ROOFING PROFILES AND PITCHES**

Victory patios, verandahs and carports are available with a wide range of roofing profiles to suit any home - from the exclusive True Oak Superior Corrugated Roofing to the revolutionary new V-Deck roofing profile - which is perfectly suited to Flat, Longspan and Gable style verandahs. Providing a classically smooth ceiling finish in various gloss colours to enhance the appearance of your structure, the V-Deck offers great spanning capabilities up to four metres without the need for unsightly roof purlins. Victory patios, verandahs and carports are available in three roof pitch options: 17.5, 22.5 or 27.5 degrees. Plus, the choice of both 108mm and 158mm portal beams enable spans beyond 10 metres.