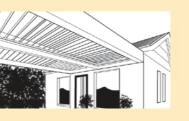

### VICTORY FLAT ROOF VERANDAH

Insist on the genuine Victory superior patio, verandah or carport system and enjoy the great outdoors in your own backyard. Smooth ceiling-like underside of roof with compact beams gives a spacious appearance and makes cleaning easy. A convenient overhang is available if preferred.