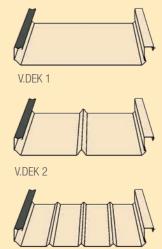

### **ROOFING PROFILES AND PITCHES**

Victory patios, verandahs and carports are available with a wide range of roofing profiles to suit any home - from the exclusive True Oak Superior Corrugated Roofing to the revolutionary new V-Deck roofing profile - which is perfectly suited to Flat, Longspan and Gable style verandahs. Providing a classically smooth ceiling finish in various gloss colours to enhance the appearance of your structure, the V-Deck offers great spanning capabilities up to four metres without the need for unsightly roof purlins. Victory patios, verandahs and carports are available in three roof pitch options: 17.5, 22.5 or 27.5 degrees. Plus, the choice of both 108mm and 158mm portal beams enable spans beyond 10 metres.