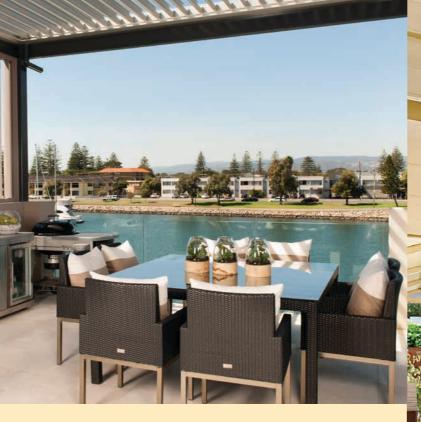

# STYLISH APPEARANCE TO ADD VALUE TO YOUR HOME

Insist on the genuine and superior Victory patio, verandah or carport and enjoy the great outdoors in your own backyard.

# STYLISH APPEARANCE TO ADD VALUE TO YOUR HOME

### VICTORY FLAT ROOF VERANDAH

Insist on the genuine Victory superior patio, verandah or carport system and enjoy the great outdoors in your own backyard. Smooth ceiling-like underside of roof with compact beams gives a spacious appearance and makes cleaning easy. A convenient overhang is available if preferred.