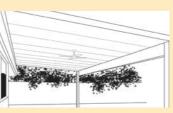

### VICTORY FLAT ROOF VERANDAH

Insist on the genuine Victory superior patio, verandah or carport system and enjoy the great outdoors in your own backyard. Smooth ceiling-like underside of roof with compact beams gives a spacious appearance and makes cleaning easy. A convenient overhang is available if preferred.