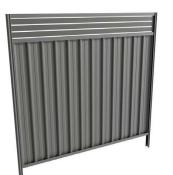

### Australia's best corrugated sheets now in fences.

Exclusive to Revolution Roofing and Victory is our True Oak Superior Corrugated profiles ('Deep' 21mm and 'Mid' 10mm). True Oak has a dramatic, distinctive style but laps easier and is 40% stronger than standard corrugated. This reduces the likelihood of your fence denting so it will always look great and stand the test of time.

Only with Victory Fencing, by Revolution Roofing, can you get exclusive, 100% genuine True Oak Superior Corrugated fencing. Available in both 'Deep' 21mm and 'Mid' 10mm options, in horizontal and vertical applications, there's never been a better corrugated fence. The deeper, rounder curves of True Oak Superior Corrugated offer a greater strength and results in better lapping. This means your fence won't rattle like that annoying neighbour.

# True Oak Deep 21mm

PANEL FENCE HORIZONTAL

True Oak Mid 10mm

PANEL FENCE VERTICAL

PANEL FENCE HORIZONTAL