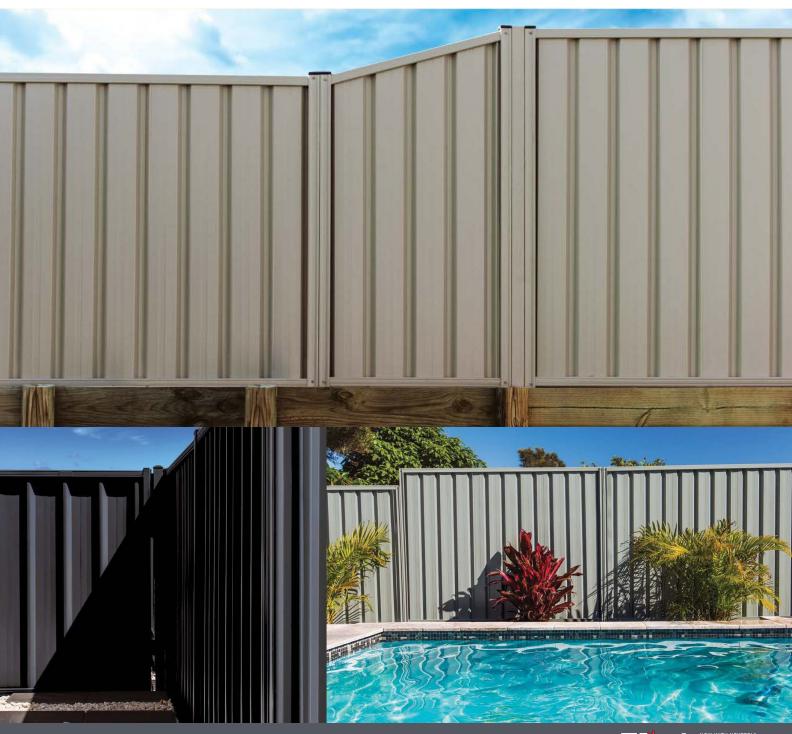

### Australia's best corrugated sheets now in fences.

Exclusive to Revolution Roofing and Victory is our True Oak Superior Corrugated profiles ('Deep' 21mm and 'Mid' 10mm). True Oak has a dramatic, distinctive style but laps easier and is 40% stronger than standard corrugated. This reduces the likelihood of your fence denting so it will always look great and stand the test of time.

Only with Victory Fencing, by Revolution Roofing, can you get exclusive, 100% genuine True Oak Superior Corrugated fencing. Available in both 'Deep' 21mm and 'Mid' 10mm options, in horizontal and vertical applications, there's never been a better corrugated fence. The deeper, rounder curves of True Oak Superior Corrugated offer a greater strength and results in better lapping. This means your fence won't rattle like that annoying neighbour.