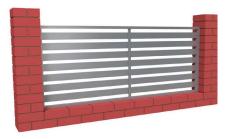

### Victory Stockade Fencing

Eureka, finally high strength, easy-fix steel slat fencing. Variable width slats and gaps and a choice of colours including two woodgrain finishes. Whether it be retro fitting an existing panel fence, fitting perfectly into a brick pillar fence or even finishing off a Victory Carport with a slat screen, Stockade is the best choice. Engineered for simplicity and sleek design - Stockade really is a Victory for your fencing needs.

The Victory Stockade Fence comes with variable slat and gap widths. The slats come in 60, 70 or 90mm widths. Choose your gap space of 5, 10 or 20mm - or ask about our unique market leading custom gap calculation

### Colours

Victory Stockade Fences are available in standard Nexteel<sup>™</sup> colours: Smooth Cream, Merino, Monolith, Ebony, Slate Grey and Off White.

SCREEN SLAT

PANEL EXTENSION

PILLAR SLAT FENCE