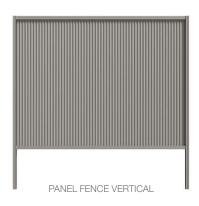

### Australia's best corrugated sheets now in fences.

Exclusive to Revolution Roofing and Victory is our True Oak Superior Corrugated profiles ('Deep' 21mm and 'Mid' 10mm). True Oak has a dramatic, distinctive style but laps easier and is 40% stronger than standard corrugated. This reduces the likelihood of your fence denting so it will always look great and stand the test of time.

Only with Victory Fencing, by Revolution Roofing, can you get exclusive, 100% genuine True Oak Superior Corrugated fencing. Available in both 'Deep' 21mm and 'Mid' 10mm options, in horizontal and vertical applications, there's never been a better corrugated fence. The deeper, rounder curves of True Oak Superior Corrugated offer a greater strength and results in better lapping. This means your fence won't rattle like that annoying neighbour.

# True Oak Deep 21mm

PANEL FENCE HORIZONTAL

True Oak Mid 10mm

PANEL FENCE VERTICAL

PANEL FENCE HORIZONTAL