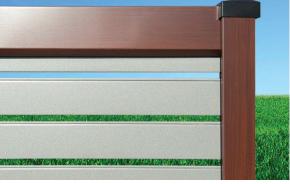

# Give your fence a make-over!

Cap-It-All, the latest innovation from Revolution Roofing to the fencing world. Cap-It-All is a unique capping system perfect to make-over your old panel fence. The system clips over your current fence posts and rails for a fantastic brand new look without replacing everything.

#### **FEATURES AND BENEFITS:**

- > Complete panel fence make-over, old fence becomes new.
- > Caps onto your existing fence.
- > Large range of colour combinations to choose from.
- > Clean and stylish, no visible screws or rivets.
- > Both sides of the fence or just one, the option is yours.
- > Quick installation time.