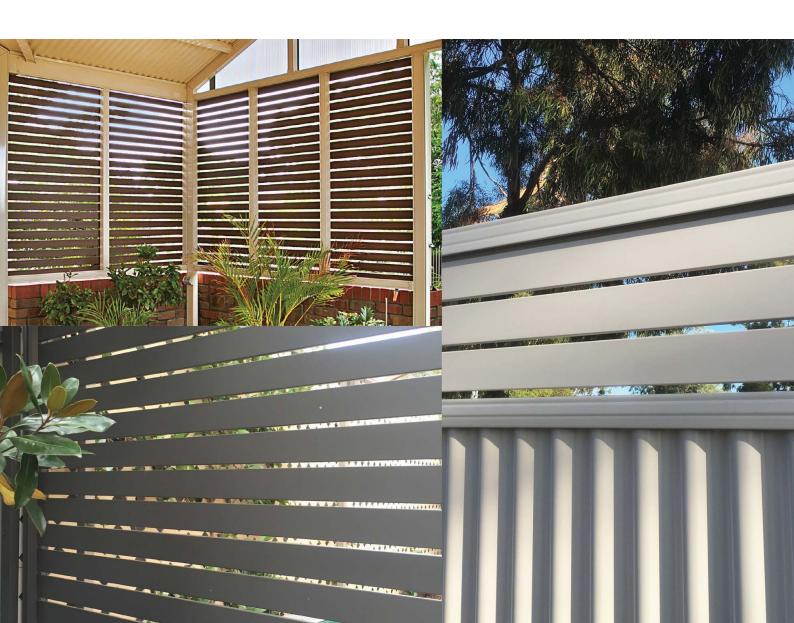

### Victory Stockade Fencing

Eureka, finally high strength, easy-fix steel slat fencing. Variable width slats and gaps and a choice of colours including two woodgrain finishes. Whether it be retro fitting an existing panel fence, fitting perfectly into a brick pillar fence or even finishing off a Victory Carport with a slat screen, Stockade is the best choice. Engineered for simplicity and sleek design - Stockade really is a Victory for your fencing needs.

The Victory Stockade Fence comes with variable slat and gap widths. The slats come in 60, 70 or 90mm widths. Choose your gap space of 5, 10 or 20mm - or ask about our unique market leading custom gap calculation

### Colours

Victory Stockade Fences are available in standard Nexteel<sup>™</sup> colours: Smooth Cream, Merino, Monolith, Ebony, Slate Grey and Off White.

SCREEN SLAT

PANEL EXTENSION

PILLAR SLAT FENCE