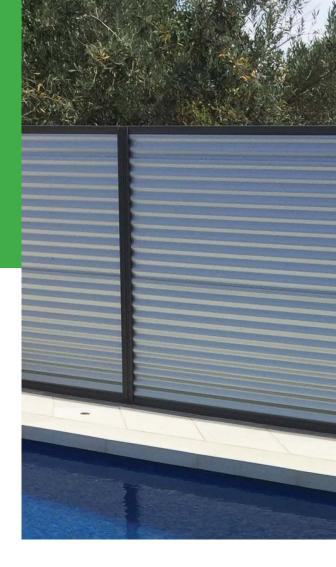

### Australia's best corrugated sheets now in fences.

Exclusive to Revolution Roofing and Victory is our True Oak Superior Corrugated profiles ('Deep' 21mm and 'Mid' 10mm). True Oak has a dramatic, distinctive style but laps easier and is 40% stronger than standard corrugated. This reduces the likelihood of your fence denting so it will always look great and stand the test of time.

Only with Victory Fencing, by Revolution Roofing, can you get exclusive, 100% genuine True Oak Superior Corrugated fencing. Available in both 'Deep' 21mm and 'Mid' 10mm options, in horizontal and vertical applications, there's never been a better corrugated fence. The deeper, rounder curves of True Oak Superior Corrugated offer a greater strength and results in better lapping. This means your fence won't rattle like that annoying neighbour.