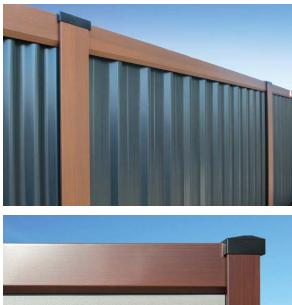

### Victory Stockade Fencing

Eureka, finally high strength, easy-fix steel slat fencing. Variable width slats and gaps and a choice of colours including two woodgrain finishes. Whether it be retro fitting an existing panel fence, fitting perfectly into a brick pillar fence or even finishing off a Victory Carport with a slat screen, Stockade is the best choice. Engineered for simplicity and sleek design - Stockade really is a Victory for your fencing needs.

The Victory Stockade Fence comes with variable slat and gap widths. The slats come in 60, 70 or 90mm widths. Choose your gap space of 5, 10 or 20mm - or ask about our unique market leading custom gap calculation

### Colours

Victory Stockade Fences are available in standard Nexteel<sup>™</sup> colours: Smooth Cream, Merino, Monolith, Ebony, Slate Grey and Off White.

SCREEN SLAT

PANEL EXTENSION

PILLAR SLAT FENCE