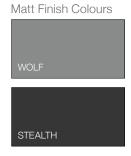

# Slat Fencing Colours

\* All other colours available on request

| Standard Colours |                  |           |               | Matt Finish |
|------------------|------------------|-----------|---------------|-------------|
| FREYCINET™       | COCKY MOLESKINS™ | MERINO    | PINEWGOD      | WOLF        |
| BEN LOMOND™      | KALKAJAKA™       | NINGALOO™ | ASHWOOD BROWN | STEALTH     |