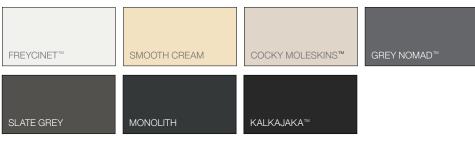

## Standard Fencing Colours

\* All other colours available on request

| FREYCINET™ | SMOOTH CREAM | COCKY MOLESKINS™ | MERINO     | EXMOUTH™            | GREY NOMAD™ |
|------------|--------------|------------------|------------|---------------------|-------------|
| SLATE GREY | FINGAL™      | MONOLITH         | KALKAJAKA™ | INNA-BLOODY-MINCKA™ | PINEWOOD    |