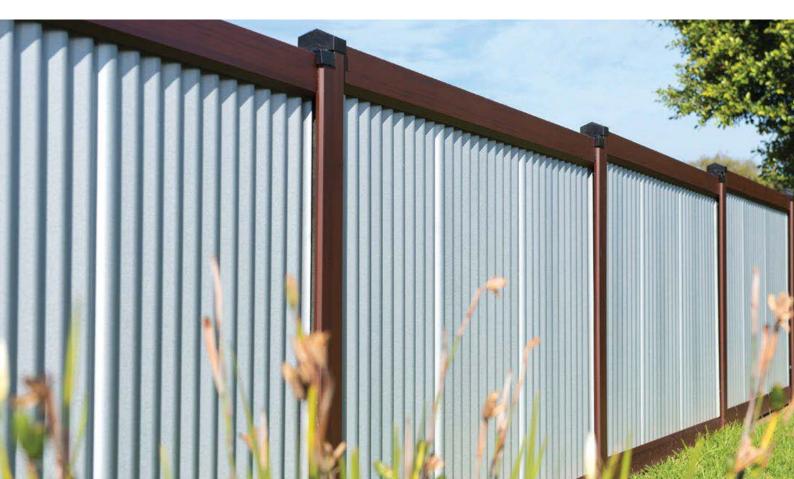

### Australia's best corrugated sheets now in fences.

Exclusive to Revolution Roofing and Victory is our True Oak Superior Corrugated profiles ('Deep' 21mm and 'Mid' 10mm). True Oak has a dramatic, distinctive style but laps easier and is 40% stronger than standard corrugated. This reduces the likelihood of your fence denting so it will always look great and stand the test of time.

Only with Victory Fencing, by Revolution Roofing, can you get exclusive, 100% genuine True Oak Superior Corrugated fencing. Available in both 'Deep' 21mm and 'Mid' 10mm options, in horizontal and vertical applications, there's never been a better corrugated fence. The deeper, rounder curves of True Oak Superior Corrugated offer a greater strength and results in better lapping. This means your fence won't rattle like that annoying neighbour.

# True Oak Deep 21mm

PANEL FENCE HORIZONTAL

True Oak Mid 10mm

PANEL FENCE VERTICAL

PANEL FENCE HORIZONTAL