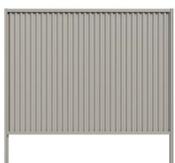

### Australia's best corrugated sheets now in fences.

Exclusive to Revolution Roofing and Victory is our True Oak Superior Corrugated profiles ('Deep' 21mm and 'Mid' 10mm). True Oak has a dramatic, distinctive style but laps easier and is 40% stronger than standard corrugated. This reduces the likelihood of your fence denting so it will always look great and stand the test of time.

Only with Victory Fencing, by Revolution Roofing, can you get exclusive, 100% genuine True Oak Superior Corrugated fencing. Available in both 'Deep' 21mm and 'Mid' 10mm options, in horizontal and vertical applications, there's never been a better corrugated fence. The deeper, rounder curves of True Oak Superior Corrugated offer a greater strength and results in better lapping. This means your fence won't rattle like that annoying neighbour.

# True Oak Deep 21mm

PANEL FENCE HORIZONTAL

True Oak Mid 10mm

PANEL FENCE VERTICAL

PANEL FENCE HORIZONTAL