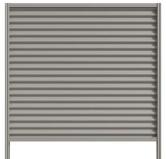

### Australia's best corrugated sheets now in fences.

Exclusive to Revolution Roofing and Victory is our True Oak Superior Corrugated profiles ('Deep' 21mm and 'Mid' 10mm). True Oak has a dramatic, distinctive style but laps easier and is 40% stronger than standard corrugated. This reduces the likelihood of your fence denting so it will always look great and stand the test of time.

Only with Victory Fencing, by Revolution Roofing, can you get exclusive, 100% genuine True Oak Superior Corrugated fencing. Available in both 'Deep' 21mm and 'Mid' 10mm options, in horizontal and vertical applications, there's never been a better corrugated fence. The deeper, rounder curves of True Oak Superior Corrugated offer a greater strength and results in better lapping. This means your fence won't rattle like that annoying neighbour.

# True Oak Deep 21mm

PANEL FENCE HORIZONTAL

True Oak Mid 10mm

PANEL FENCE VERTICAL

PANEL FENCE HORIZONTAL