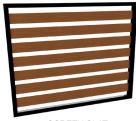

ofiles ('Deep' 21mm and 'Mid' 10mm). True Oak has a dramatic, distinctive style but laps easier and is 40% stronger than standard corrugated. This reduces the likelihood of your fence denting so it will always look great and stand the test of time.

Only with Victory Fencing, by Revolution Roofing, can you get exclusive, 100% genuine True Oak Superior Corrugated fencing. Available in both 'Deep' 21mm and 'Mid' 10mm options, in horizontal and vertical applications, there's never been a better corrugated fence. The deeper, rounder curves of True Oak Superior Corrugated offer a greater strength and results in better lapping. This means your fence won't rattle like that annoying neighbour.



#### TRUE OAK 'DEEP' 21MM







#### TRUE OAK 'MID' 10MM









#### VICTORY STOCKADE FENCING







SCREEN SLAT



PILLAR SLAT FENCE



Non standard slat sizes will incur additional costing.

Eureka, finally high strength, easy-fix steel slat fencing. Variable width slats and gaps and a choice of colours including two woodgrain finishes. Whether it be retro fitting an existing panel fence, fitting perfectly into a brick pillar fence or even finishing off a Victory Carport with a slat screen, Stockade is the best choice. Engineered for simplicity and sleek design - Stockade really is a Victory for your fencing needs.

#### **TECHNICALS**

The Victory Stockade Fence comes with variable slat and gap widths. The slats come in 60, 70 or 90mm widths. Choose your gap space of 5, 10 or 20mm - or ask about our unique market leading custom gap calculation.

#### **COLOURS**

Victory Stockade Fen