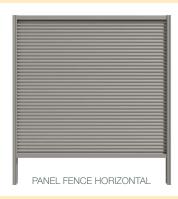

## AUSTRALIA'S BEST CORRUGATED SHEETS NOW IN FENCES.

Exclusive to Revolution Roofing and Victory is our True Oak Superior Corrugated profiles ('Deep' 21mm and 'Mid' 10mm). True Oak has a dramatic, distinctive style but laps easier and is 40% stronger than standard corrugated. This reduces the likelihood of your fence denting so it will always look great and stand the test of time.

Only with Victory Fencing, by Revolution Roofing, can you get exclusive, 100% genuine True Oak Superior Corrugated fencing. Available in both 'Deep' 21mm and 'Mid' 10mm options, in horizontal and vertical applications, there's never been a better corrugated fence. The deeper, rounder curves of True Oak Superior Corrugated offer a greater strength and results in better lapping. This means your fence won't rattle like that annoying neighbour.

#### TRUE OAK 'MID' 10MM