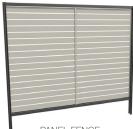

#### VICTORY STOCKADE FENCING

SCREEN SLAT

PILLAR SLAT FENCE

Non standard slat sizes will incur additional costing.

Eureka, finally high strength, easy-fix steel slat fencing. Variable width slats and gaps and a choice of colours including two woodgrain finishes. Whether it be retro fitting an existing panel fence, fitting perfectly into a brick pillar fence or even finishing off a Victory Carport with a slat screen, Stockade is the best choice. Engineered for simplicity and sleek design - Stockade really is a Victory for your fencing needs.

#### **TECHNICALS**

The Victory Stockade Fence comes with variable slat and gap widths. The slats come in 60, 70 or 90mm widths. Choose your gap space of 5, 10 or 20mm - or ask about our unique market leading custom gap calculation.