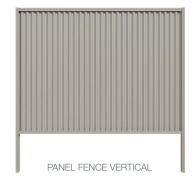

Only with Victory Fencing, by Revolution Roofing, can you get exclusive, 100% genuine True Oak Superior Corrugated fencing. Available in both 'Deep' 21mm and 'Mid' 10mm options, in horizontal and vertical applications, there's never been a better corrugated fence. The deeper, rounder curves of True Oak Superior Corrugated offer a greater strength and results in better lapping. This means your fence won't rattle like that annoying neighbour.