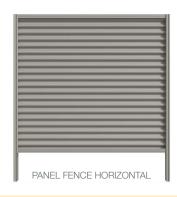

Only with Victory Fencing, by Revolution Roofing, can you get exclusive, 100% genuine True Oak Superior Corrugated fencing. Available in both 'Deep' 21mm and 'Mid' 10mm options, in horizontal and vertical applications, there's never been a better corrugated fence. The deeper, rounder curves of True Oak Superior Corrugated offer a greater strength and results in better lapping. This means your fence won't rattle like that annoying neighbour.