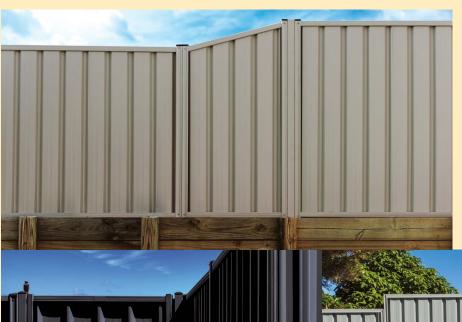

## AUSTRALIA'S BEST CORRUGATED SHEETS NOW IN FENCES.

Exclusive to Revolution Roofing and Victory is our True Oak Superior Corrugated profiles ('Deep' 21mm and 'Mid' 10mm). True Oak has a dramatic, distinctive style but laps easier and is 40% stronger than standard corrugated. This reduces the likelihood of your fence denting so it will always look great and stand the test of time.

Only with Victory Fencing, by Revolution Roofing, can you get exclusive, 100% genuine True Oak Superior Corrugated fencing. Available in both 'Deep' 21mm and 'Mid' 10mm options, in horizontal and vertical applications, there's never been a better corrugated fence. The deeper, rounder curves of True Oak Superior Corrugated offer a greater strength and results in better lapping. This means your fence won't rattle like that annoying neighbour.

#### TRUE OAK 'DEEP' 21MM

#### TRUE OAK 'MID' 10MM