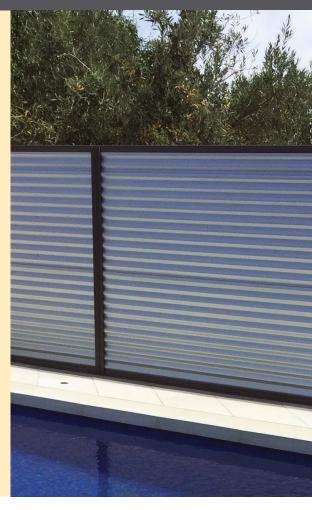

## AUSTRALIA'S BEST CORRUGATED SHEETS NOW IN FENCES.

Exclusive to Revolution Roofing and Victory is our True Oak Superior Corrugated profiles ('Deep' 21mm and 'Mid' 10mm). True Oak has a dramatic, distinctive style but laps easier and is 40% stronger than standard corrugated. This reduces the likelihood of your fence denting so it will always look great and stand the test of time.

Only with Victory Fencing, by Revolution Roofing, can you get exclusive, 100% genuine True Oak Superior Corrugated fencing. Available in both 'Deep' 21mm and 'Mid' 10mm options, in horizontal and vertical applications, there's never been a better corrugated fence. The deeper, rounder curves of True Oak Superior Corrugated offer a greater strength and results in better lapping. This means your fence won't rattle like that annoying neighbour.