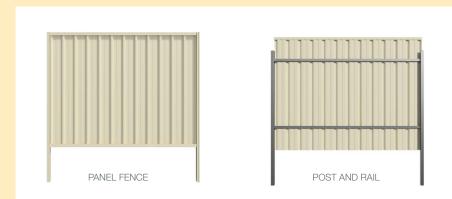

Our fences only use 100% Australian Colorbond® Steel and the range is available in a variety of double sided colours. All Victory fencing materials are manufactured to length and our new and exclusive bracket technology ensures easy, hassle-free installation.

The Victory Home Improvements range of Verandahs, Carports, Patios and Louvre Opening Roofs now includes Fencing too. We only use 100% Australian Colorbond® Steel and offer the best warranties around. If you're looking for a Victory in your home, get in touch.