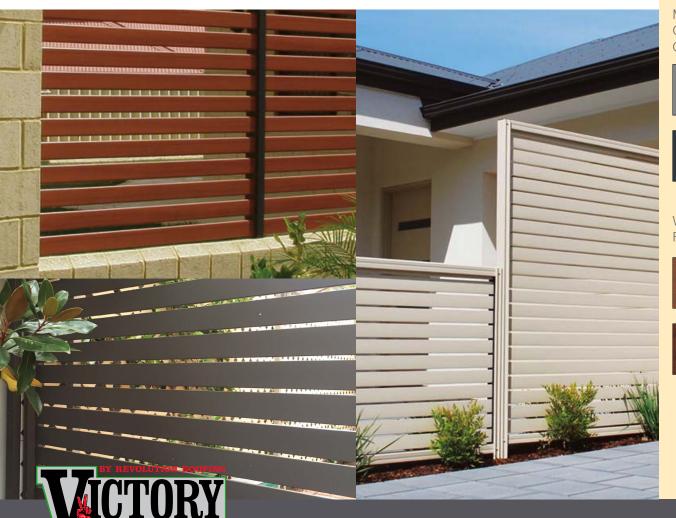

#### VICTORY STOCKADE FENCING

SCREEN SLAT

PILLAR SLAT FENCE

Non standard slat sizes will incur additional costing.

Eureka, finally high strength, easy-fix steel slat fencing. Variable width slats and gaps and a choice of colours including two woodgrain finishes. Whether it be retro fitting an existing panel fence, fitting perfectly into a brick pillar fence or even finishing off a Victory Carport with a slat screen, Stockade is the best choice. Engineered for simplicity and sleek design - Stockade really is a Victory for your fencing needs.

#### **TECHNICALS**

The Victory Stockade Fence comes with variable slat and gap widths. The slats come in 60, 70 or 90mm widths. Choose your gap space of 5, 10 or 20mm - or ask about our unique market leading custom gap calculation.

#### **COLOURS**

Victory Stockade Fences are available in standard Colorbond® colours: Classic Cream, Paperbark, Night Sky, Woodland Grey and Surfmist; Metallic Colorbond® colours: Astro and Celestian; and the NEW Colorbond® Woodgrain finishes: Classic Cedar and Caoba.