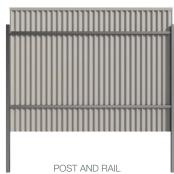

## AUSTRALIA'S BEST CORRUGATED SHEETS NOW IN FENCES.

Exclusive to Revolution Roofing and Victory is our True Oak Superior Corrugated profiles ('Deep' 21mm and 'Mid' 10mm). True Oak has a dramatic, distinctive style but laps easier and is 40% stronger than standard corrugated. This reduces the likelihood of your fence denting so it will always look great and stand the test of time.

Only with Victory Fencing, by Revolution Roofing, can you get exclusive, 100% genuine True Oak Superior Corrugated fencing. Available in both 'Deep' 21mm and 'Mid' 10mm options, in horizontal and vertical applications, there's never been a better corrugated fence. The deeper, rounder curves of True Oak Superior Corrugated offer a greater strength and results in better lapping. This means your fence won't rattle like that annoying neighbour.

#### TRUE OAK 'DEEP' 21MM