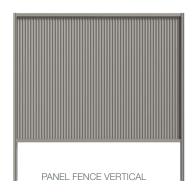

## AUSTRALIA'S BEST CORRUGATED SHEETS NOW IN FENCES.

Exclusive to Revolution Roofing and Victory is our True Oak Superior Corrugated profiles ('Deep' 21mm and 'Mid' 10mm). True Oak has a dramatic, distinctive style but laps easier and is 40% stronger than standard corrugated. This reduces the likelihood of your fence denting so it will always look great and stand the test of time.

Only with Victory Fencing, by Revolution Roofing, can you get exclusive, 100% genuine True Oak Superior Corrugated fencing. Available in both 'Deep' 21mm and 'Mid' 10mm options, in horizontal and vertical applications, there's never been a better corrugated fence. The deeper, rounder curves of True Oak Superior Corrugated offer a greater strength and results in better lapping. This means your fence won't rattle like that annoying neighbour.

#### TRUE OAK 'MID' 10MM