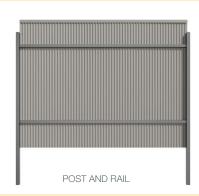

## AUSTRALIA'S BEST CORRUGATED SHEETS NOW IN FENCES.

Exclusive to Revolution Roofing and Victory is our True Oak Superior Corrugated profiles ('Deep' 21mm and 'Mid' 10mm). True Oak has a dramatic, distinctive style but laps easier and is 40% stronger than standard corrugated. This reduces the likelihood of your fence denting so it will always look great and stand the test of time.

Only with Victory Fencing, by Revolution Roofing, can you get exclusive, 100% genuine True Oak Superior Corrugated fencing. Available in both 'Deep' 21mm and 'Mid' 10mm options, in horizontal and vertical applications, there's never been a better corrugated fence. The deeper, rounder curves of True Oak Superior Corrugated offer a greater strength and results in better lapping. This means your fence won't rattle like that annoying neighbour.

#### TRUE OAK 'DEEP' 21MM