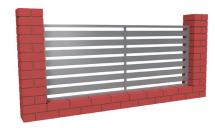

#### VICTORY STOCKADE FENCING

SCREEN SLAT

PILLAR SLAT FENCE

Non standard slat sizes will incur additional costing.

Eureka, finally high strength, easy-fix steel slat fencing. Variable width slats and gaps and a choice of colours including two woodgrain finishes. Whether it be retro fitting an existing panel fence, fitting perfectly into a brick pillar fence or even finishing off a Victory Carport with a slat screen, Stockade is the best choice. Engineered for simplicity and sleek design - Stockade really is a Victory for your fencing needs.