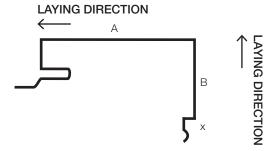

#### **CORNER PANELS**

B = \_\_\_\_\_mm (A + B cannot total more than 650mm)

X Recess = \_\_\_\_mm (Default 15mm)

Quantity \_\_\_\_\_

A = \_\_\_\_\_mm

B = mm (A + B cannot total more than 650mm)

X Recess = \_\_\_\_mm (Default 15mm)