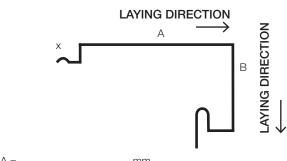

#### **CORNER PANELS**

B = \_\_\_\_\_mm (A + B cannot total more than 650mm)

X Recess = \_\_\_\_mm (Default 15mm)

Quantity \_\_\_\_\_

A = \_\_\_\_\_mm

B = mm (A + B cannot total more than 650mm)

X Recess = \_\_\_\_mm (Default 15mm)