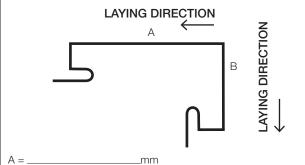

Stop Ends

B = \_\_\_\_\_mm (A + B cannot total more than 650mm)

Quantity \_\_\_\_\_

Stop Ends