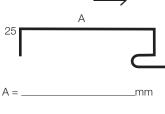

### ORDER FORM TYPICAL FLASHINGS REQUIRED



COLOUR: CUSTOMER:

#### **CORNER PANELS**



B = \_\_\_\_\_mm (A + B cannot total more than 650mm)

X Recess = \_\_\_\_mm (Default 15mm)

Quantity \_\_\_\_\_



A = \_\_\_\_\_mm

B = mm (A + B cannot total more than 650mm)

X Recess = \_\_\_\_mm (Default 15mm)

Stop Ends



B = \_\_\_\_\_mm (A + B cannot total more than 650mm)

Quantity \_\_\_\_\_

Stop Ends

### **STARTER PANELS**

# Α

A = \_\_\_\_\_mm

Length

Quantity \_\_\_\_\_

Stop Ends

Stop Ends

## LAYING DIRECTION



Stop Ends

## LAYING DIRECTION

Quantity \_\_\_\_\_ Length \_\_

Stop Ends

### **BACKING PLATE**



Quantity \_\_\_\_\_