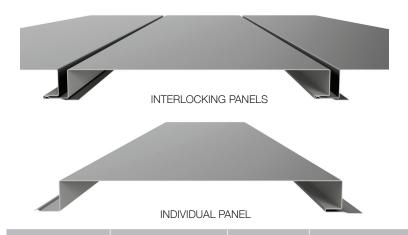

## INTERLOCKING PANFI

The latest addition to the innovative Revolution Roofing product range - EuroPlus Interlocking Panel - part of the new EuroPlus Series.

The EuroPlus Interlocking Panel is a sleek wall cladding option which provides clean lines through a recess joint and concealed fixings.