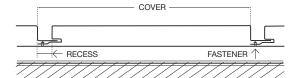

| Standard Cover     | 200mm                                                                                                                                                                                                                   |     | 250mm |            | 300mm |
|--------------------|-------------------------------------------------------------------------------------------------------------------------------------------------------------------------------------------------------------------------|-----|-------|------------|-------|
| Maximum length     | 6000mm                                                                                                                                                                                                                  |     |       |            |       |
| Recess width       | 0mm                                                                                                                                                                                                                     | 5mm | 10mm  |            | 15mm  |
| Side width         | 24mm                                                                                                                                                                                                                    |     |       |            |       |
| Fixing orientation | Vertical                                                                                                                                                                                                                |     |       | Horizontal |       |
| Stop Ends          | Available on request                                                                                                                                                                                                    |     |       |            |       |
| Available Finishes | NextONE 0.55 BMT Metallic 0.55 BMT G300 Heritage Galvanised NextONE Matt Finish 0.55 BMT NextREME AZ200 SMP RawSteel 0.7mm NextREME Aluminium SMP NextFACTOR Aluminium PVDF Nexteel Commercial Grade 0.8 BMT Copper 0.7 |     |       |            |       |