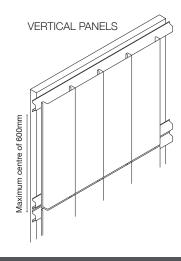

## SUBSTRUCTURE DETAILS

Top Hats or Battens should have a maximum centre of 600mm, should be on a level plane and be placed at right angles to the panels.

Alternatively the EuroPlus Interlocking Panel can be installed on a 15mm plywood; ensuring the plywood is fixed on a level plane and with particular attention paid to the butt joint of two plywood sheets.