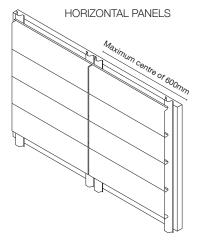

A variety of applications are available as the panels can be fixed vertically or horizontally as a wall cladding, or as a soffit panel.

When installed correctly, it provides the perfect solution for a wall cladding for both commercial and residential structures.

## SUBSTRUCTURE DETAILS

Top Hats or Battens should have a maximum centre of 600mm, should be on a level plane and be placed at right angles to the panels.

Alternatively the EuroPlus Interlocking Panel can be installed on a 15mm plywood; ensuring the plywood is fixed on a level plane and with particular attention paid to the butt joint of two plywood sheets.